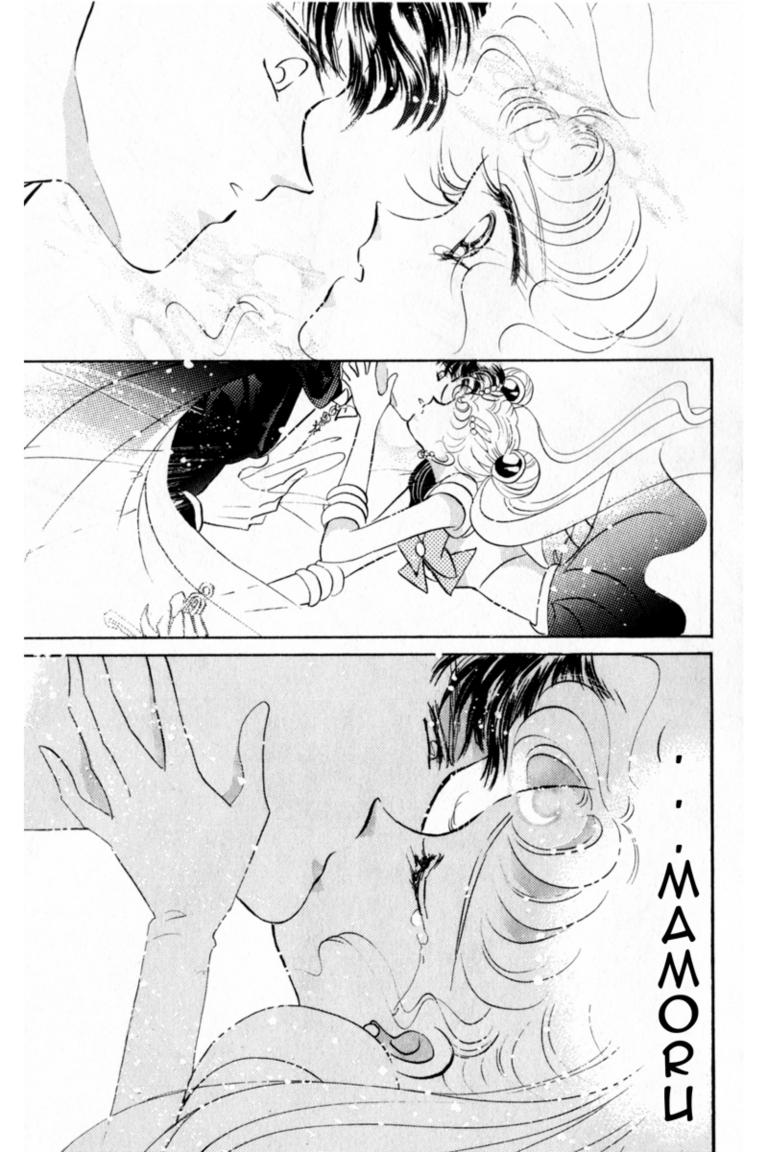

THAT

IF YOU CONCENTRATE ALL YOUR POWER AND ATTACK HER THERE, YOU WILL...

THE TRUE BRILLIANCE OF THE MOON

SHINING
JUST LIKE
THE SILVER
CRYSTAL
DOES

THAT
COUNTERFEIT
STONE IS
GOING TO SPELL
RUIN FOR US
ALL.

YOU MUST TAKE SWIFT ACTION TO OBTAIN THE REAL "SILVER CRYSTAL" AT ONCE.

PERHAPS.