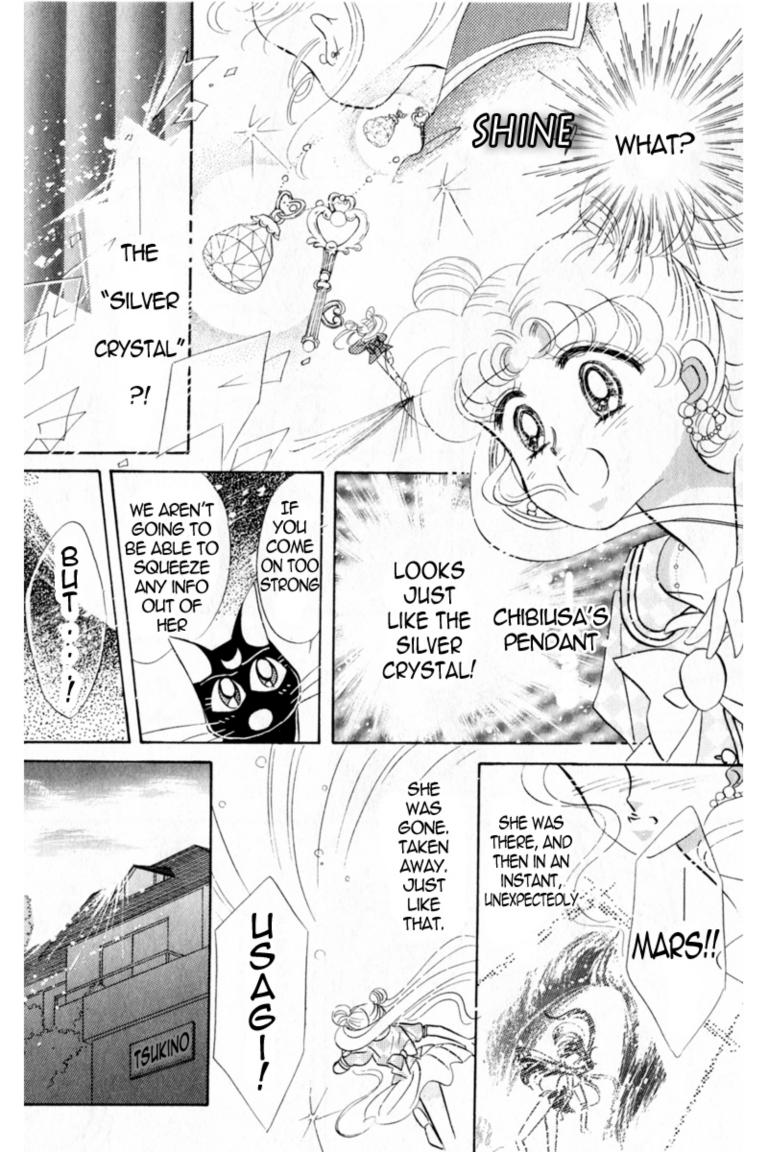

YOU MUST TAKE SWIFT ACTION TO OBTAIN THE REAL "SILVER CRYSTAL" AT ONCE.

PERHAPS.