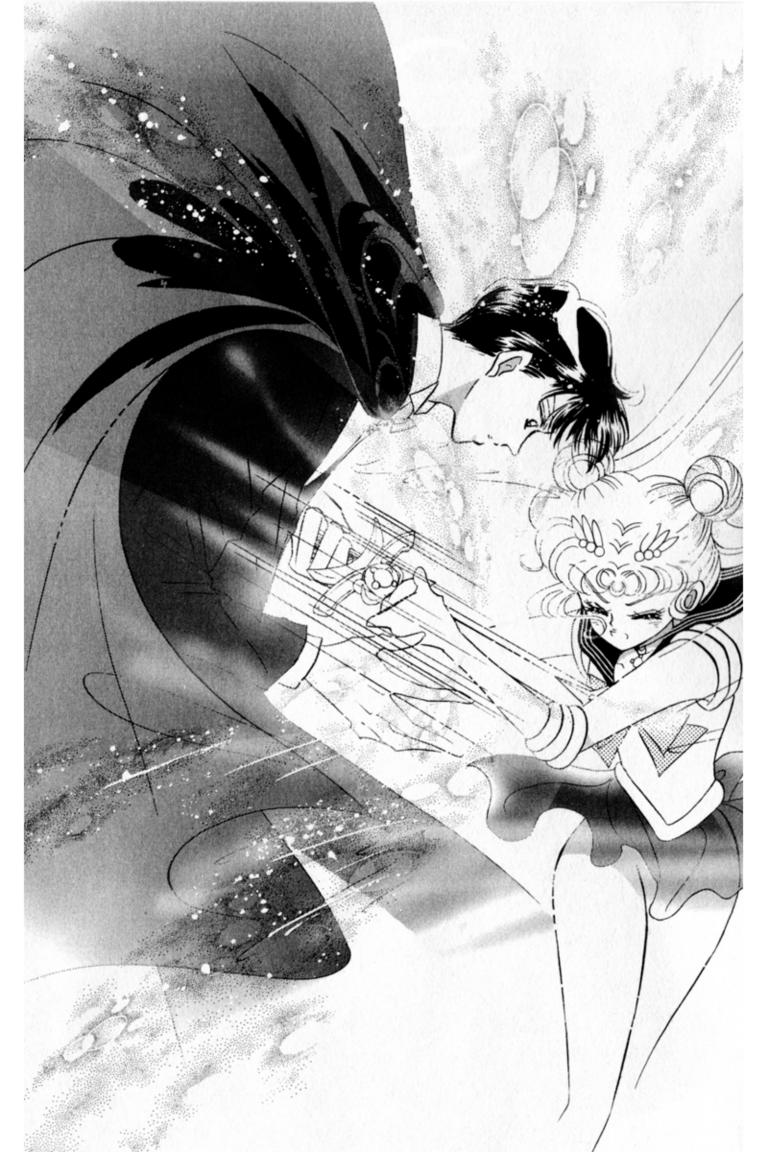

THAT

IF YOU CONCENTRATE ALL YOUR POWER AND ATTACK HER THERE, YOU WILL...

THE TRUE BRILLIANCE OF THE MOON

SHINING
JUST LIKE
THE SILVER
CRYSTAL
DOES

THAT
COUNTERFEIT
STONE IS
GOING TO SPELL
RUIN FOR US
ALL.

YOU MUST TAKE SWIFT ACTION TO OBTAIN THE REAL "SILVER CRYSTAL" AT ONCE.

PERHAPS.