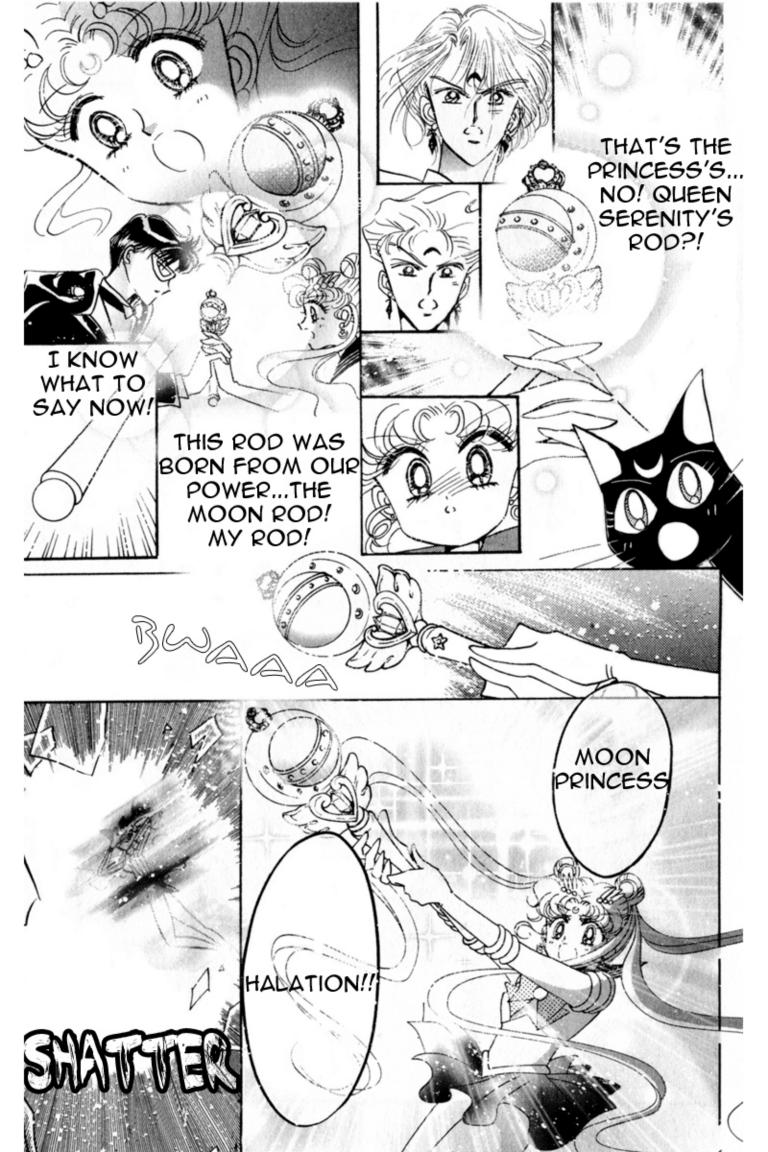

THAT

IF YOU CONCENTRATE ALL YOUR POWER AND ATTACK HER THERE, YOU WILL...

THE TRUE BRILLIANCE OF THE MOON

SHINING
JUST LIKE
THE SILVER
CRYSTAL
DOES

THAT
COUNTERFEIT
STONE IS
GOING TO SPELL
RUIN FOR US
ALL.

YOU MUST TAKE SWIFT ACTION TO OBTAIN THE REAL "SILVER CRYSTAL" AT ONCE.

PERHAPS.