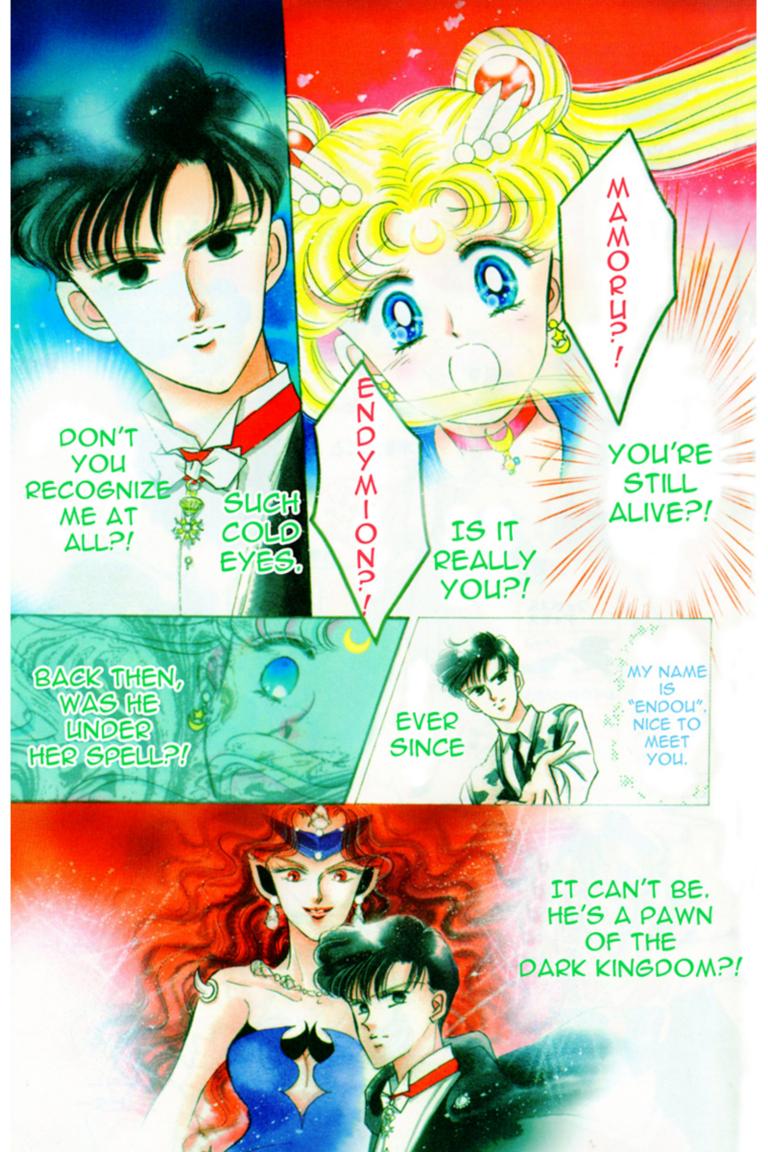

## Act 13 Decisive Bastsle Reincarnasion

UGHH, WHAT A STRONG LIGHT, FILLING THIS DARK PALACE WITH A WHITE GLOW! WITH SUCH ENERGY, WITH SUCH POWER!!

YOU MUST NOT DIE!!

WE DON'T
HAVE THE
POWERS TO
CONTAIN
QUEEN METALLIA
OURSELVES, BUT...

WE'VE GOT TO
WAIT FOR THE
RIGHT MOMENT
TO STRIKE AT
OUEEN METALLIA
SURE THAT
PRINCE
ENDYMION
AND THE
PRINCESS
STAY
PROTECTED!

I ENTRUST THE FUTURE TO ALL OF YOU.

USAG!!! SAILOR MOON, HANG IN THERE!

WILL THE "SILVER CRYSTAL" GROWING GROWING BIGGER?
ABLE TO SEAL HER AWAY?!
DOES IT HAVE ENOUGH POWER?!