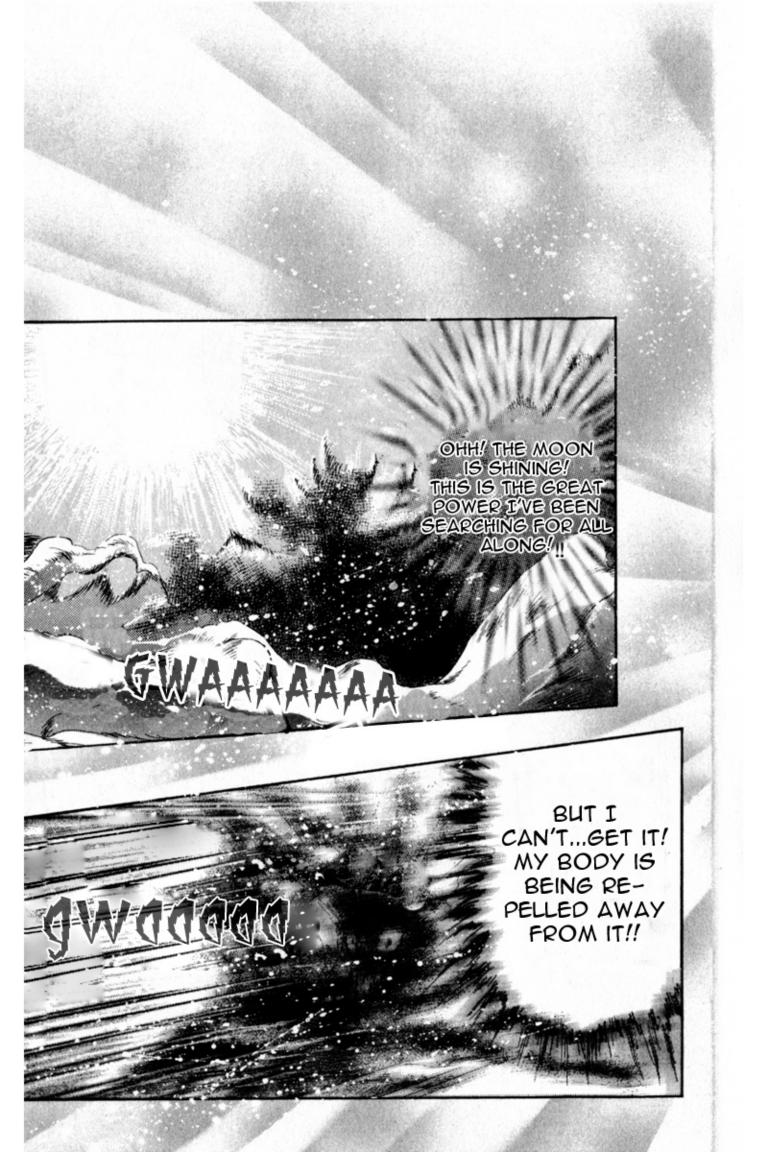

THAT

IF YOU CONCENTRATE ALL YOUR POWER AND ATTACK HER THERE, YOU WILL...

THE TRUE BRILLIANCE OF THE MOON

SHINING
JUST LIKE
THE SILVER
CRYSTAL
DOES

THAT
COUNTERFEIT
STONE IS
GOING TO SPELL
RUIN FOR US
ALL.

YOU MUST TAKE SWIFT ACTION TO OBTAIN THE REAL "SILVER CRYSTAL" AT ONCE.

PERHAPS.