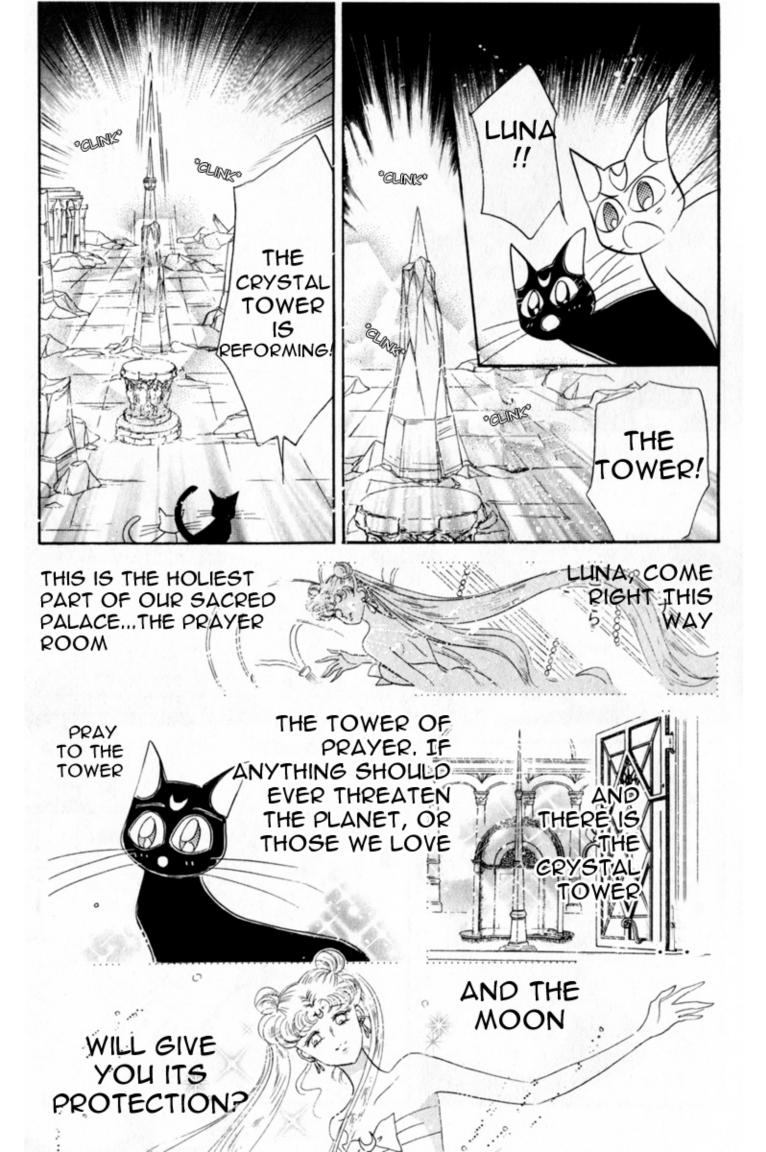

THAT

IF YOU CONCENTRATE ALL YOUR POWER AND ATTACK HER THERE, YOU WILL...

THE TRUE BRILLIANCE OF THE MOON

SHINING
JUST LIKE
THE SILVER
CRYSTAL
DOES

THAT
COUNTERFEIT
STONE IS
GOING TO SPELL
RUIN FOR US
ALL.

YOU MUST TAKE SWIFT ACTION TO OBTAIN THE REAL "SILVER CRYSTAL" AT ONCE.

PERHAPS.