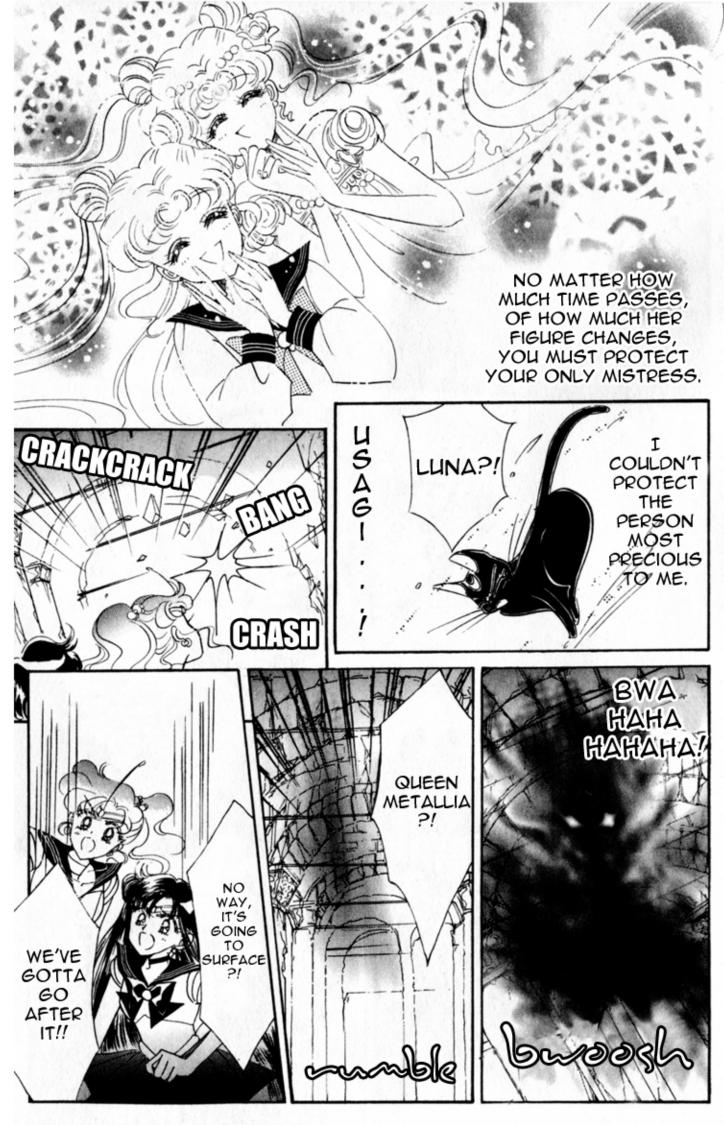

YOU MUST TAKE SWIFT ACTION TO OBTAIN THE REAL "SILVER CRYSTAL" AT ONCE.

PERHAPS.