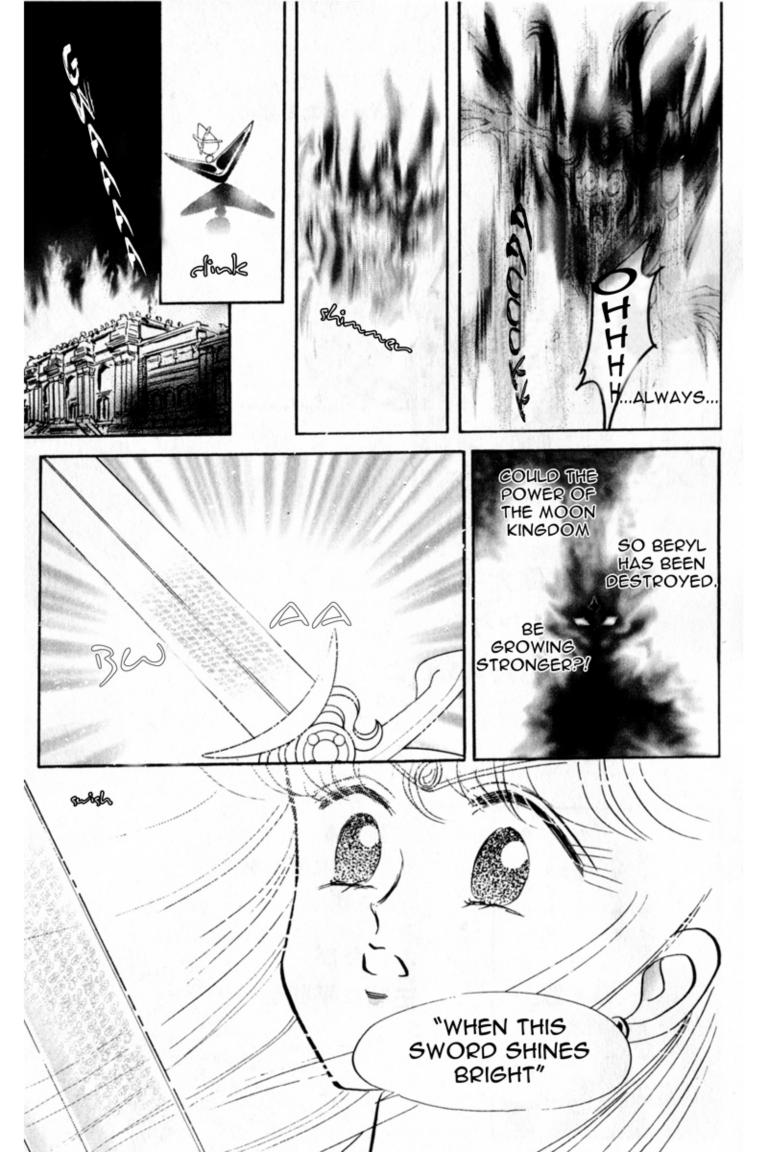

THAT

IF YOU CONCENTRATE ALL YOUR POWER AND ATTACK HER THERE, YOU WILL...

THE TRUE BRILLIANCE OF THE MOON

SHINING
JUST LIKE
THE SILVER
CRYSTAL
DOES

THAT
COUNTERFEIT
STONE IS
GOING TO SPELL
RUIN FOR US
ALL.

YOU MUST TAKE SWIFT ACTION TO OBTAIN THE REAL "SILVER CRYSTAL" AT ONCE.

PERHAPS.