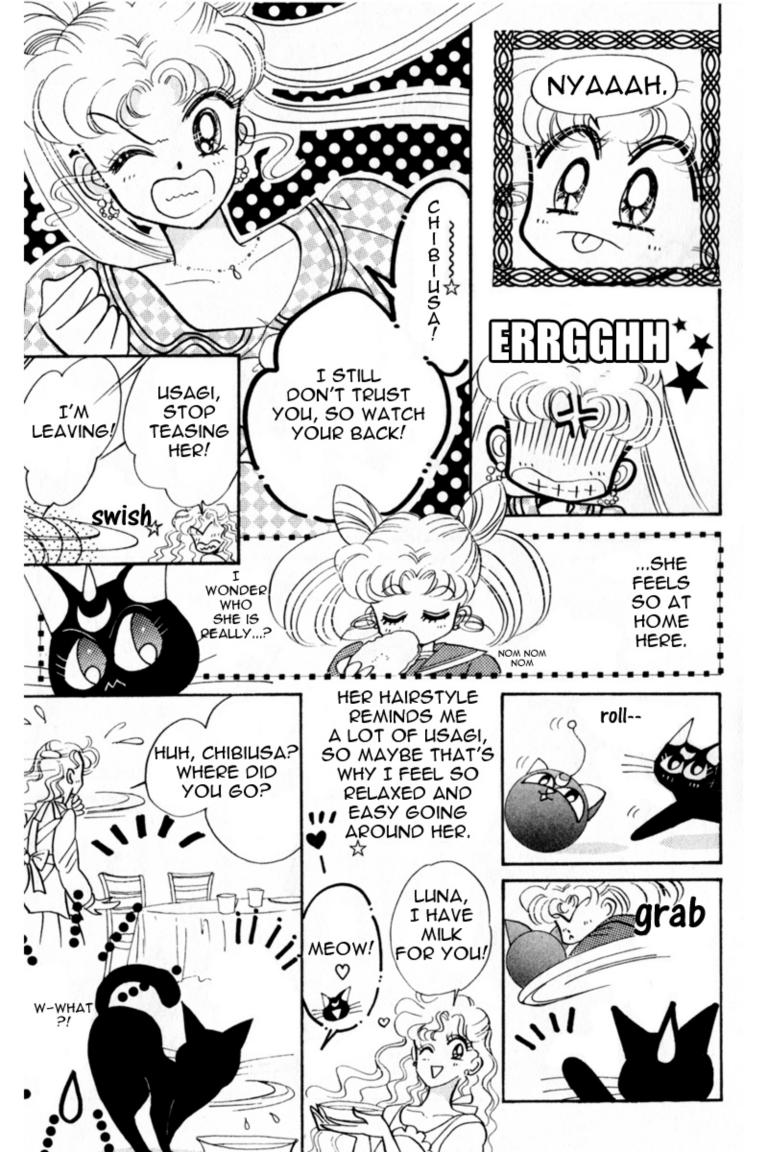

HOLE IN OUR BUILDING, AND THEN MAKOTO AND AMI WERE...

BWOGH

BULLIA.

fwish

ELECACED ELECACO