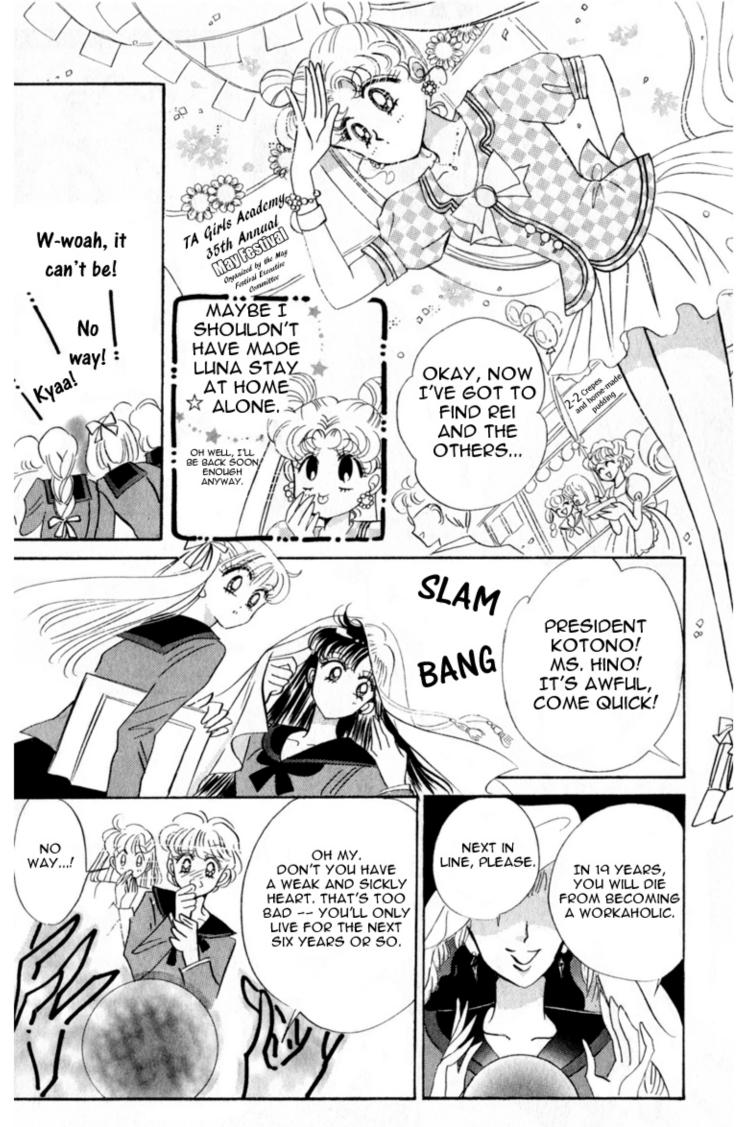

ON THE DAY OF THE SCHOOL FESTIVAL, THERE WAS ANOTHER GLY WHO WAS TAKING PICTURES OF THE UFOS WITH US TOO. ACTUALLY, RECENTLY THERE HAVE BEEN A LOT OF UFO SIGHTINGS IN OUR, AREA.

OH YEAH.
NOW THAT YOU
MENTION IT, I REMEMBER
THAT WE WERE TAKING
PICTURES OF THIS UFO
THAT WE SAW HOVERING
IN THE SKY OVER THE
FESTIVAL!