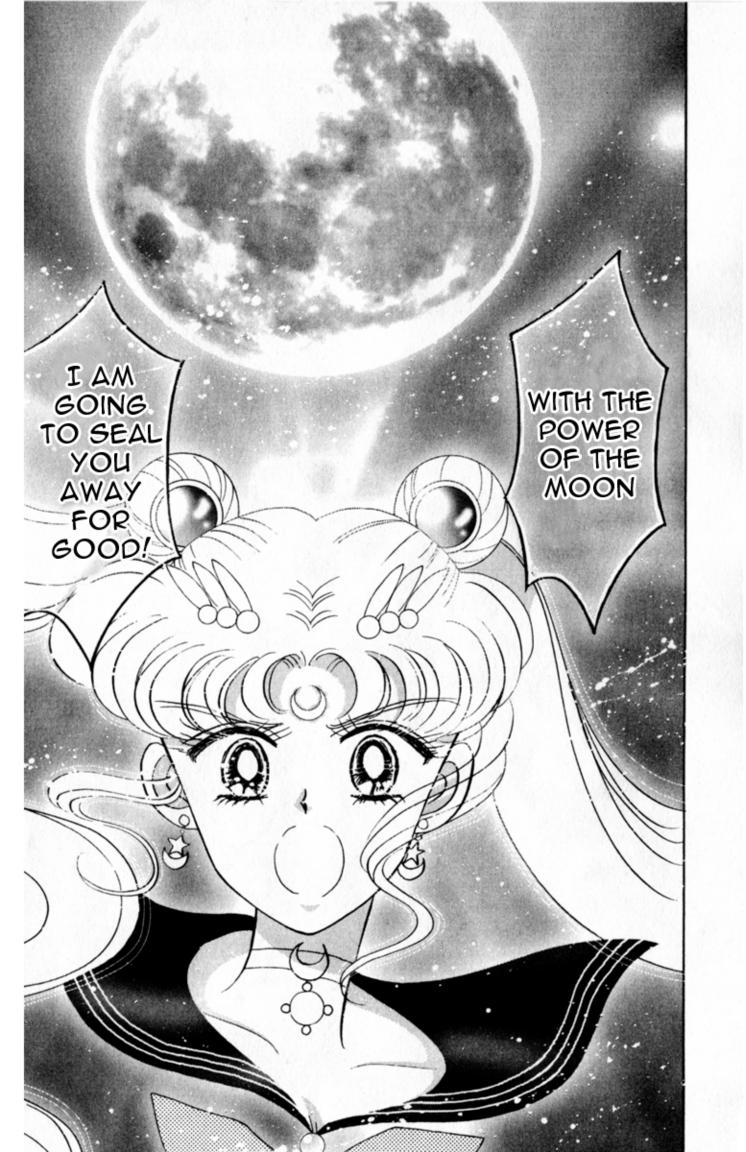

THAT

IF YOU CONCENTRATE ALL YOUR POWER AND ATTACK HER THERE, YOU WILL...

THE TRUE BRILLIANCE OF THE MOON

SHINING
JUST LIKE
THE SILVER
CRYSTAL
DOES

THAT
COUNTERFEIT
STONE IS
GOING TO SPELL
RUIN FOR US
ALL.

YOU MUST TAKE SWIFT ACTION TO OBTAIN THE REAL "SILVER CRYSTAL" AT ONCE.

PERHAPS.