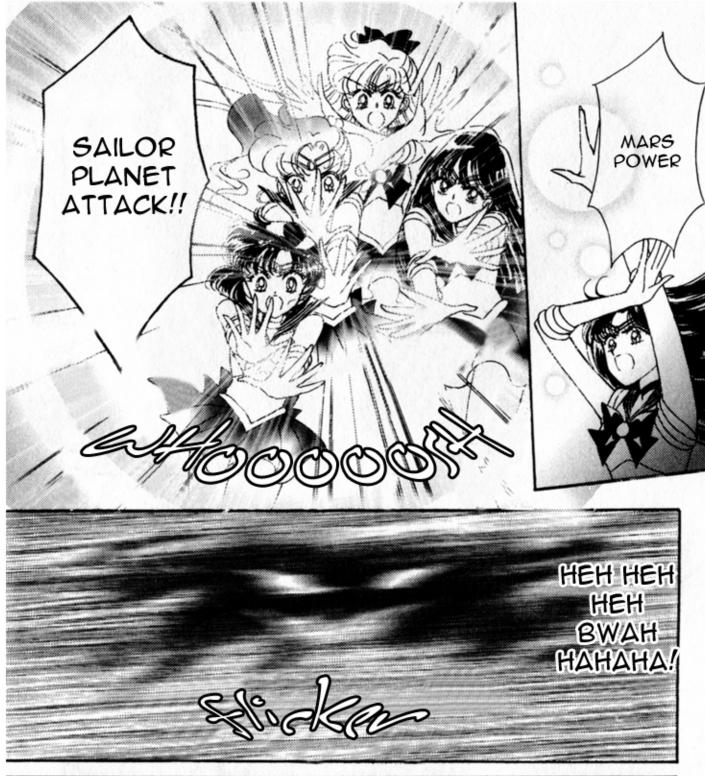

THAT

IF YOU CONCENTRATE ALL YOUR POWER AND ATTACK HER THERE, YOU WILL...

THE TRUE BRILLIANCE OF THE MOON

SHINING
JUST LIKE
THE SILVER
CRYSTAL
DOES

THAT
COUNTERFEIT
STONE IS
GOING TO SPELL
RUIN FOR US
ALL.

YOU MUST TAKE SWIFT ACTION TO OBTAIN THE REAL "SILVER CRYSTAL" AT ONCE.

PERHAPS.