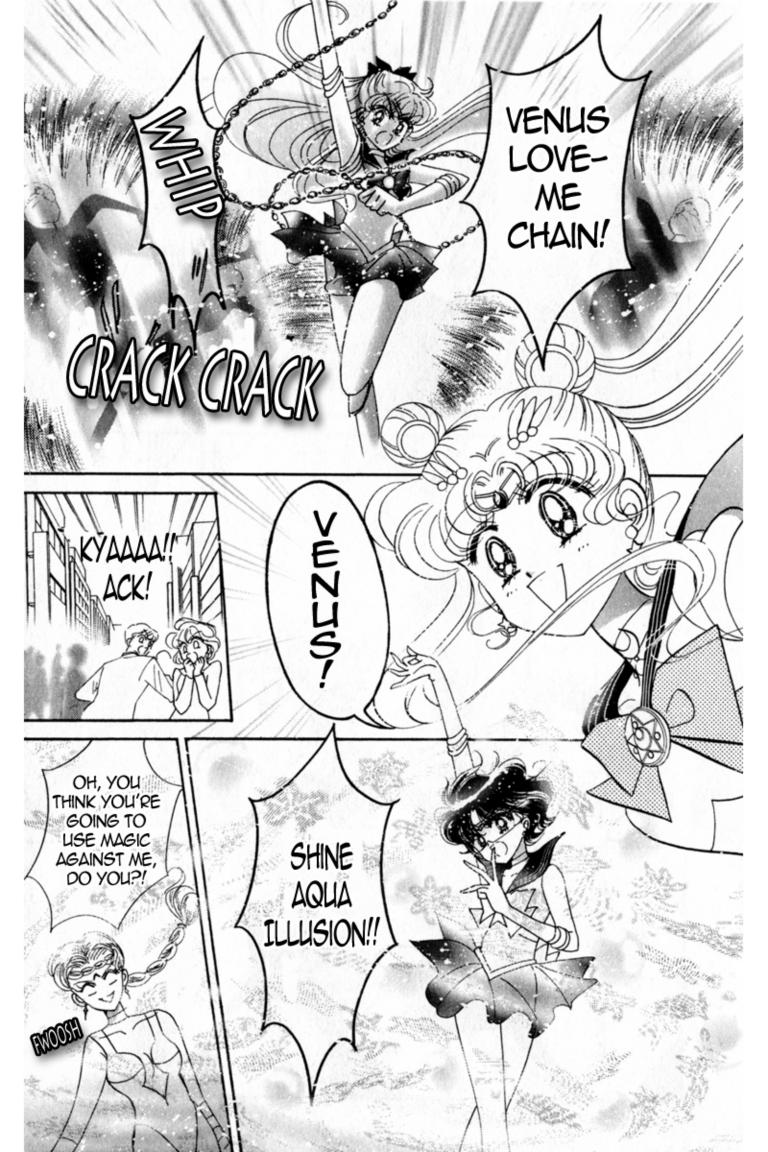

THAT

IF YOU CONCENTRATE ALL YOUR POWER AND ATTACK HER THERE, YOU WILL...

THE TRUE BRILLIANCE OF THE MOON

SHINING
JUST LIKE
THE SILVER
CRYSTAL
DOES

THAT
COUNTERFEIT
STONE IS
GOING TO SPELL
RUIN FOR US
ALL.

YOU MUST TAKE SWIFT ACTION TO OBTAIN THE REAL "SILVER CRYSTAL" AT ONCE.

PERHAPS.