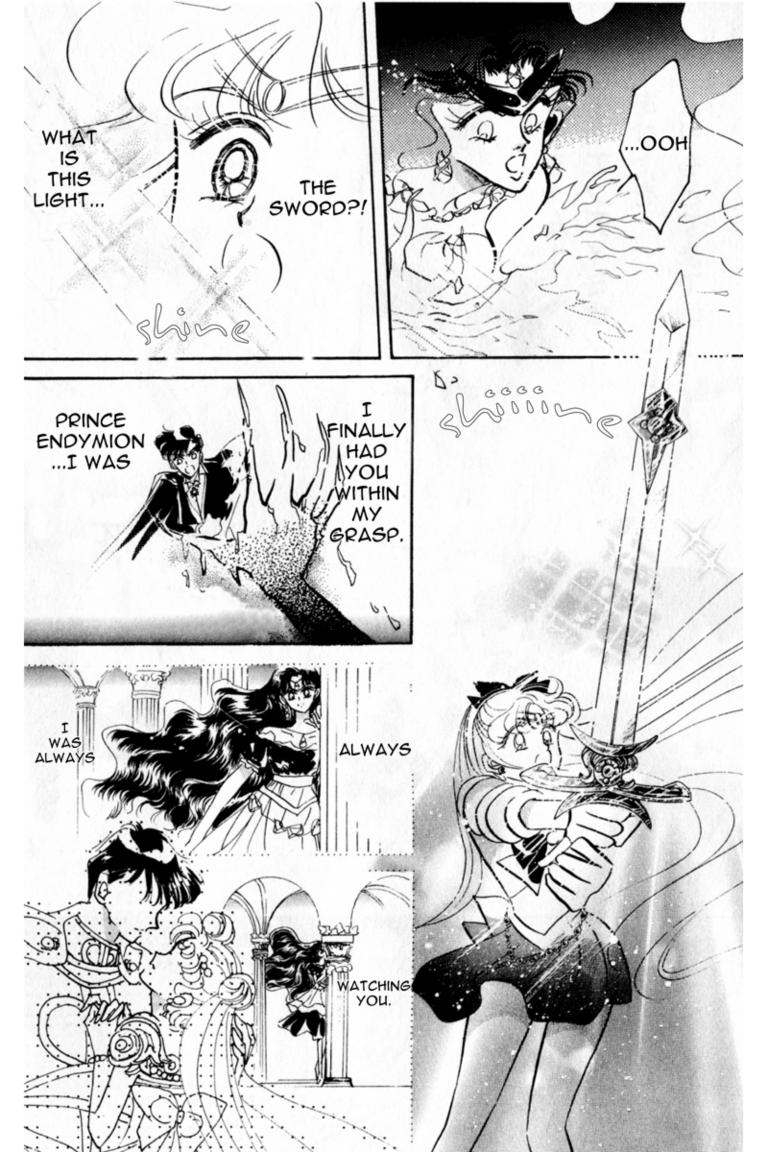

THAT

IF YOU CONCENTRATE ALL YOUR POWER AND ATTACK HER THERE, YOU WILL...

THE TRUE BRILLIANCE OF THE MOON

SHINING
JUST LIKE
THE SILVER
CRYSTAL
DOES

THAT
COUNTERFEIT
STONE IS
GOING TO SPELL
RUIN FOR US
ALL.

YOU MUST TAKE SWIFT ACTION TO OBTAIN THE REAL "SILVER CRYSTAL" AT ONCE.

PERHAPS.