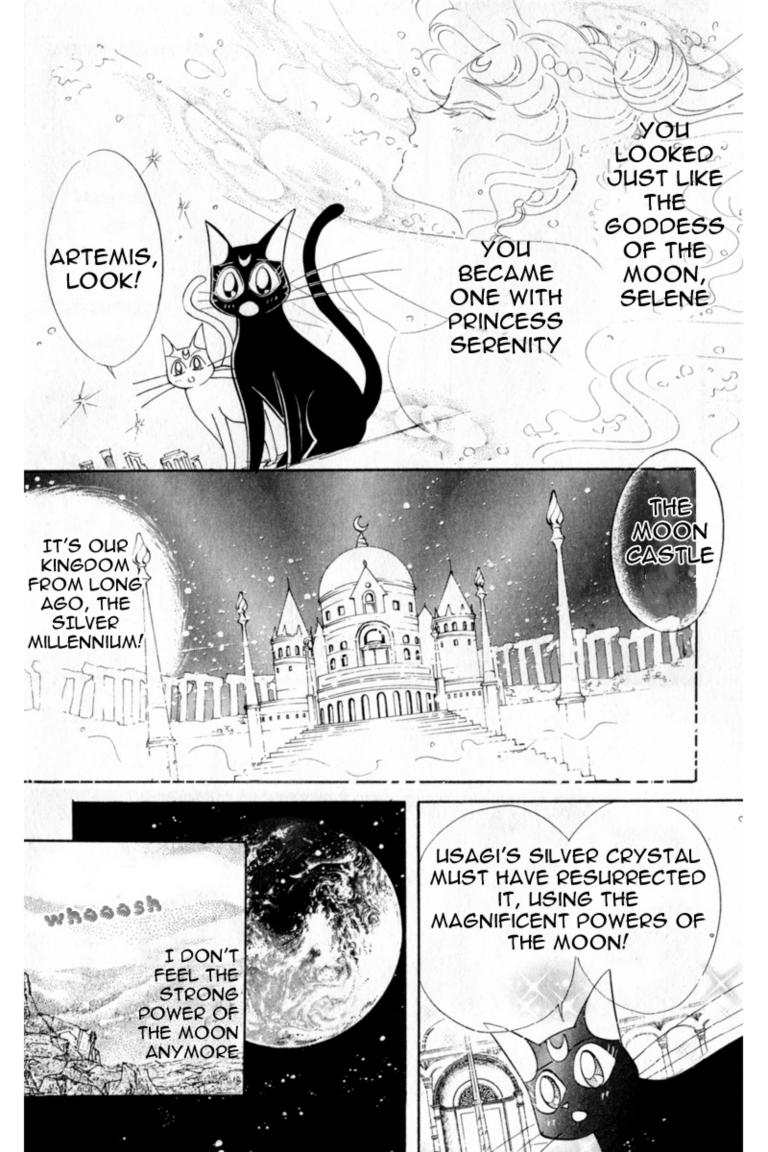

YOU MUST TAKE SWIFT ACTION TO OBTAIN THE REAL "SILVER CRYSTAL" AT ONCE.

PERHAPS.