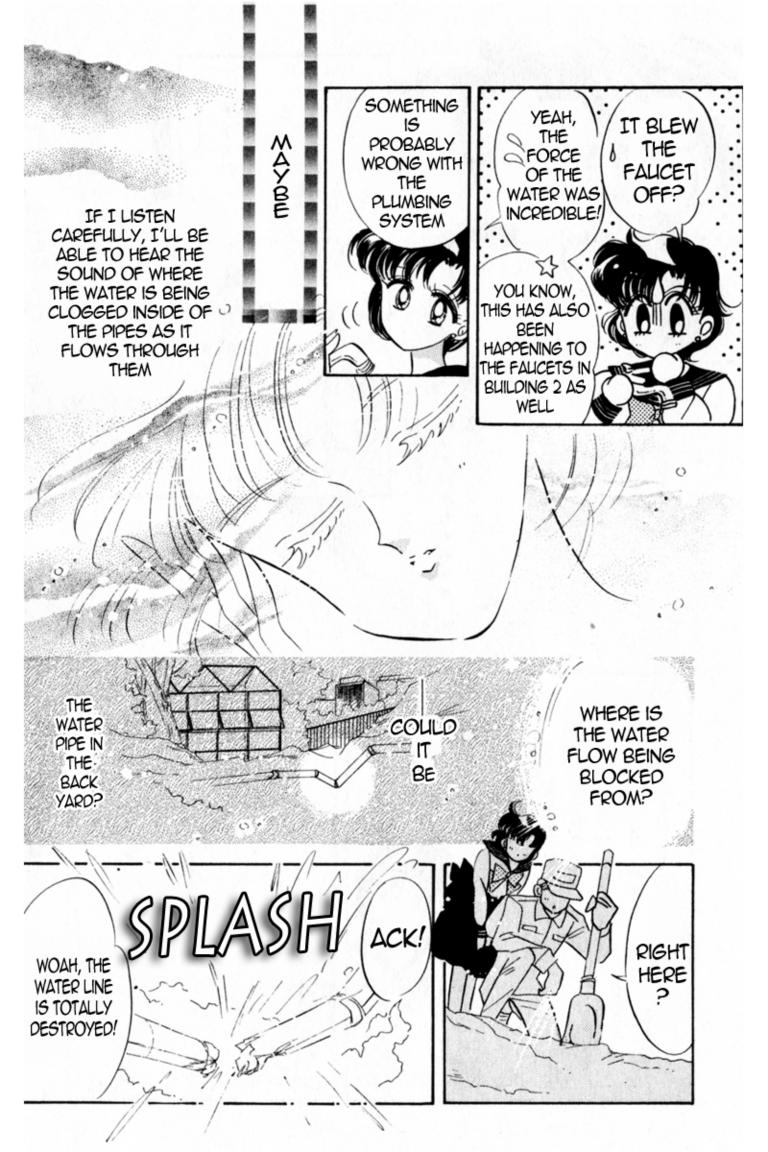

HOLE IN OUR BUILDING, AND THEN MAKOTO AND AMI WERE...

BWOGH

BULLIA.

fwish

ELECACED ELECACO