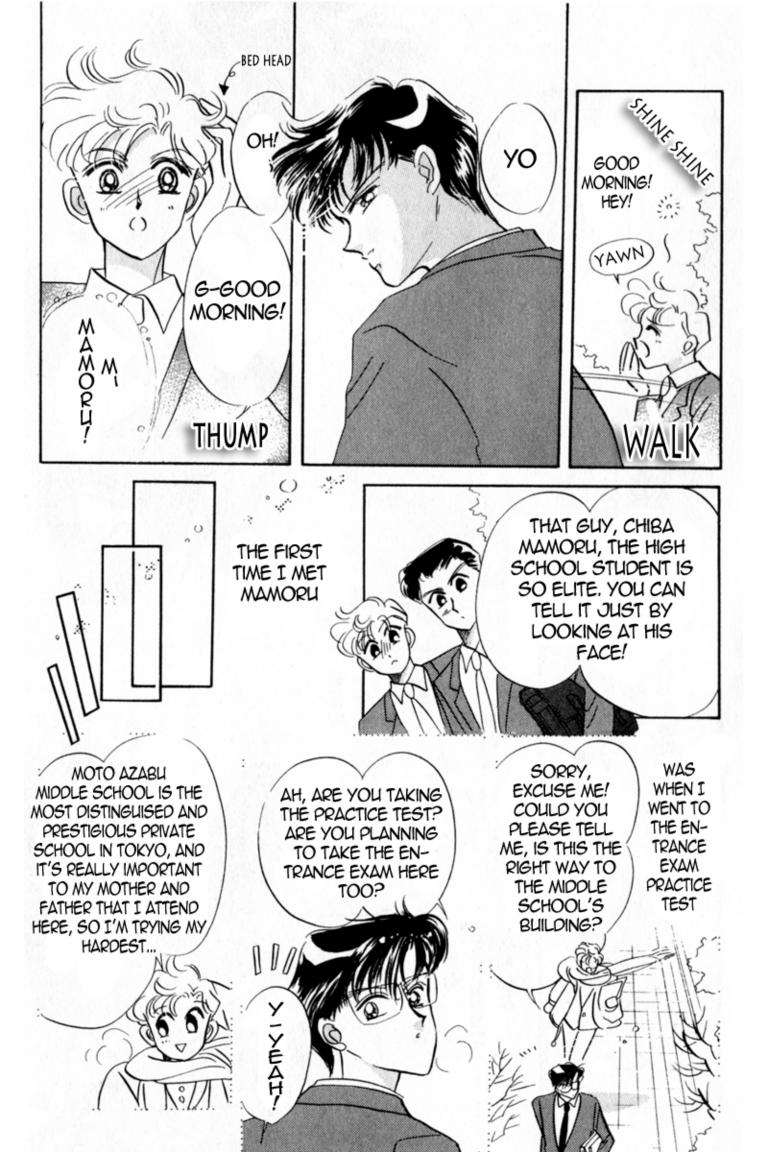

YOU MUST TAKE SWIFT ACTION TO OBTAIN THE REAL "SILVER CRYSTAL" AT ONCE.

PERHAPS.