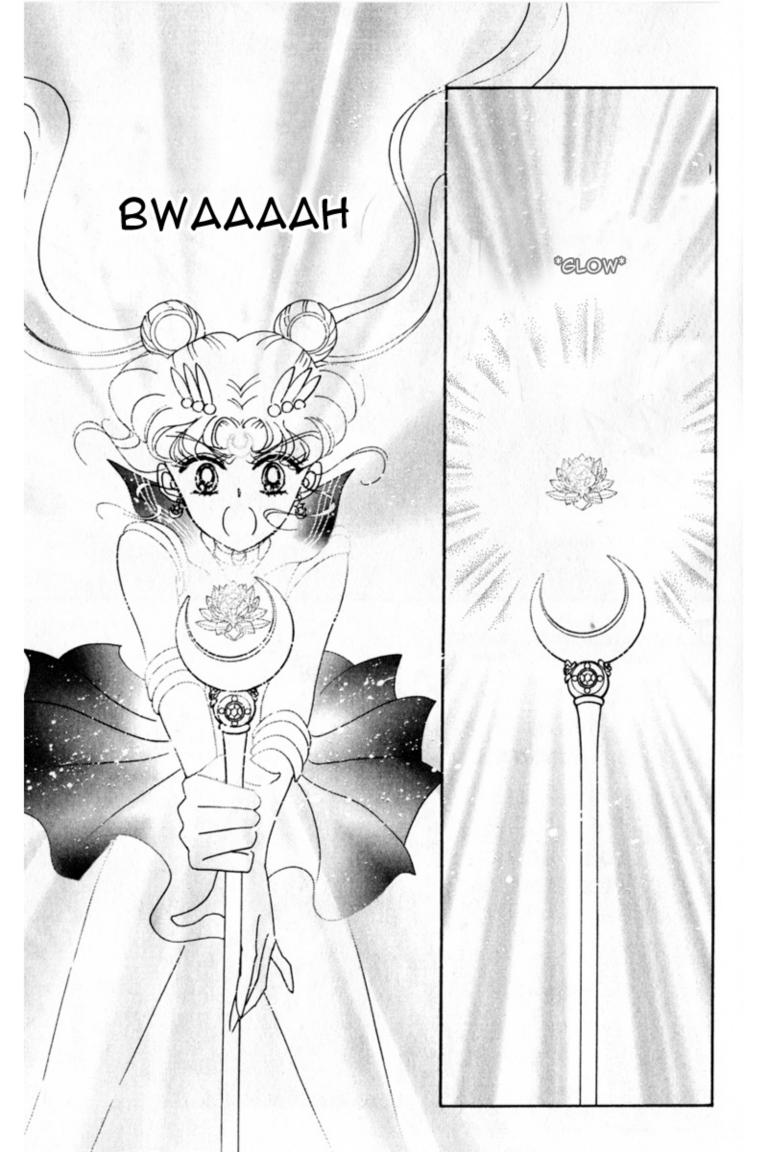

THAT

IF YOU CONCENTRATE ALL YOUR POWER AND ATTACK HER THERE, YOU WILL...

THE TRUE BRILLIANCE OF THE MOON

SHINING
JUST LIKE
THE SILVER
CRYSTAL
DOES

THAT
COUNTERFEIT
STONE IS
GOING TO SPELL
RUIN FOR US
ALL.

YOU MUST TAKE SWIFT ACTION TO OBTAIN THE REAL "SILVER CRYSTAL" AT ONCE.

PERHAPS.