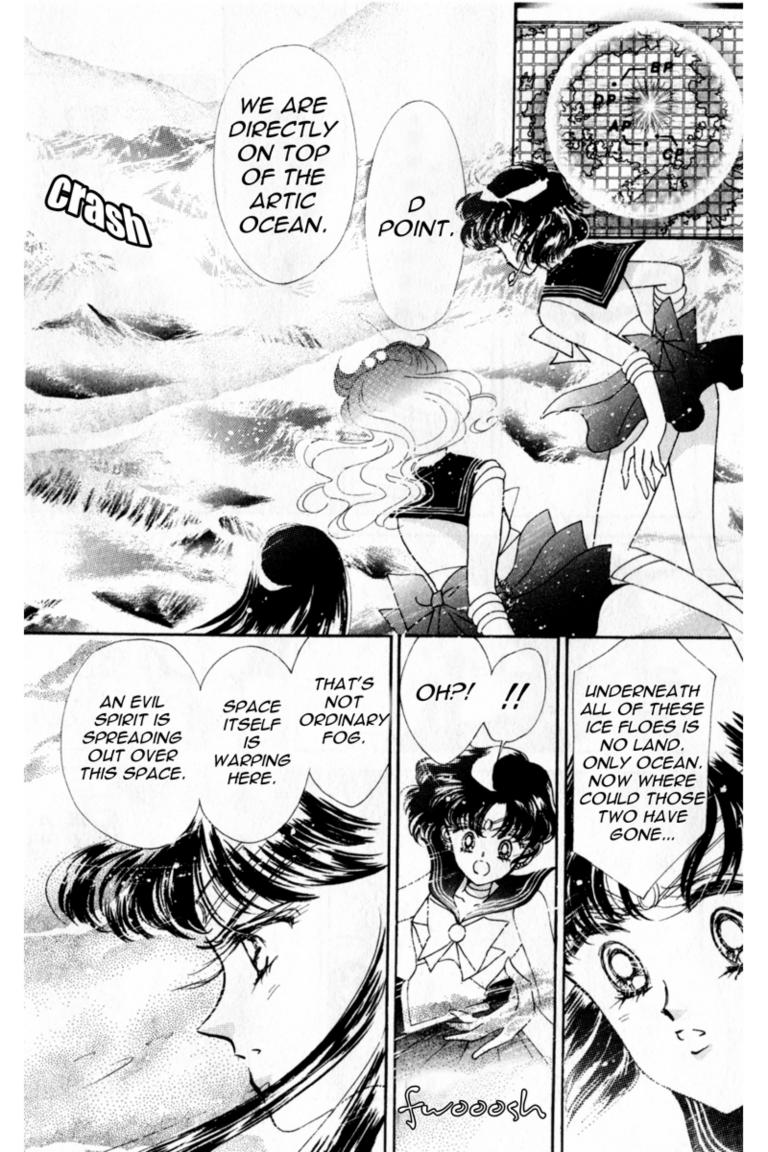

HOLE IN OUR BUILDING, AND THEN MAKOTO AND AMI WERE...

BWOGH

BULLIA.

fwish

ELECACED ELECACO