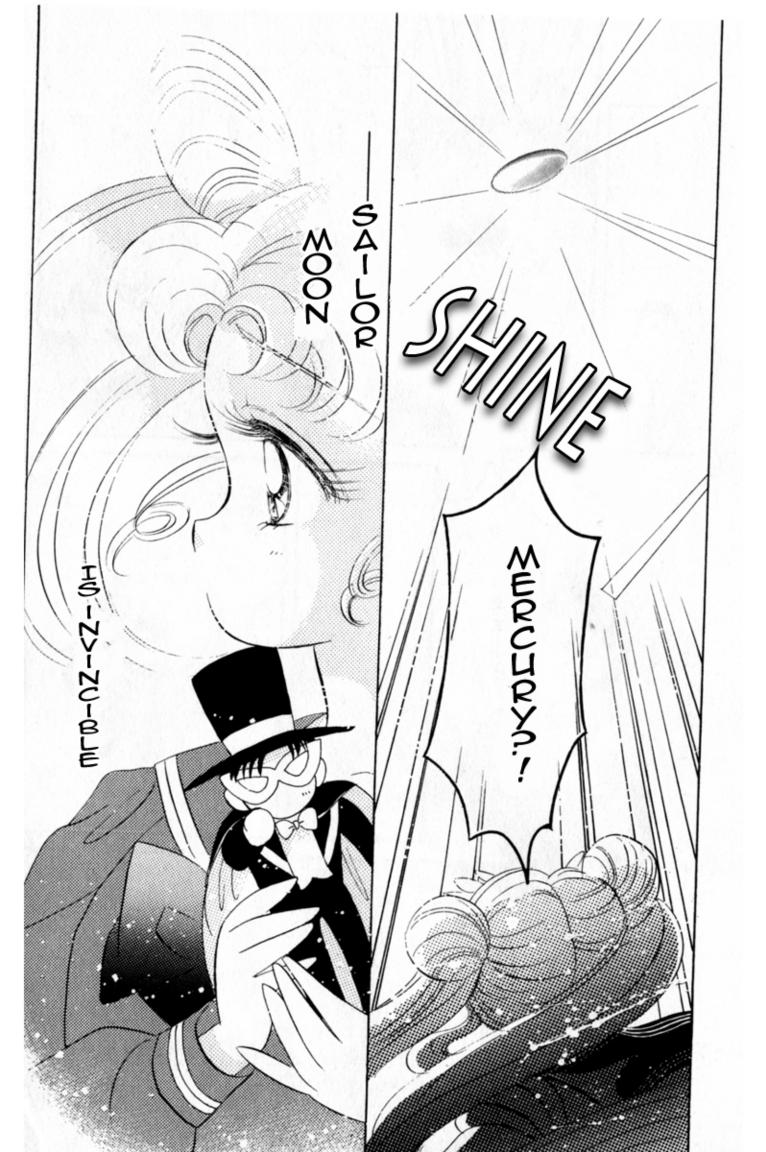

THAT

IF YOU CONCENTRATE ALL YOUR POWER AND ATTACK HER THERE, YOU WILL...

THE TRUE BRILLIANCE OF THE MOON

SHINING
JUST LIKE
THE SILVER
CRYSTAL
DOES

THAT
COUNTERFEIT
STONE IS
GOING TO SPELL
RUIN FOR US
ALL.

YOU MUST TAKE SWIFT ACTION TO OBTAIN THE REAL "SILVER CRYSTAL" AT ONCE.

PERHAPS.