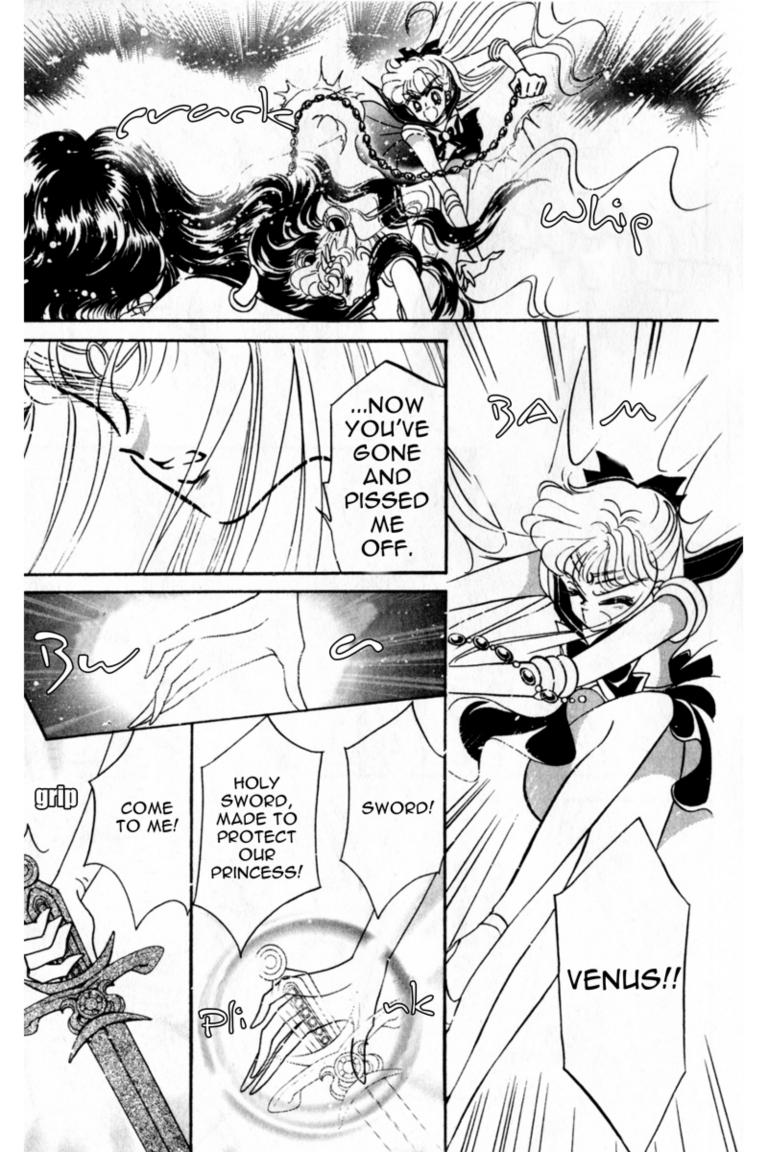

YOU MUST TAKE SWIFT ACTION TO OBTAIN THE REAL "SILVER CRYSTAL" AT ONCE.

PERHAPS.