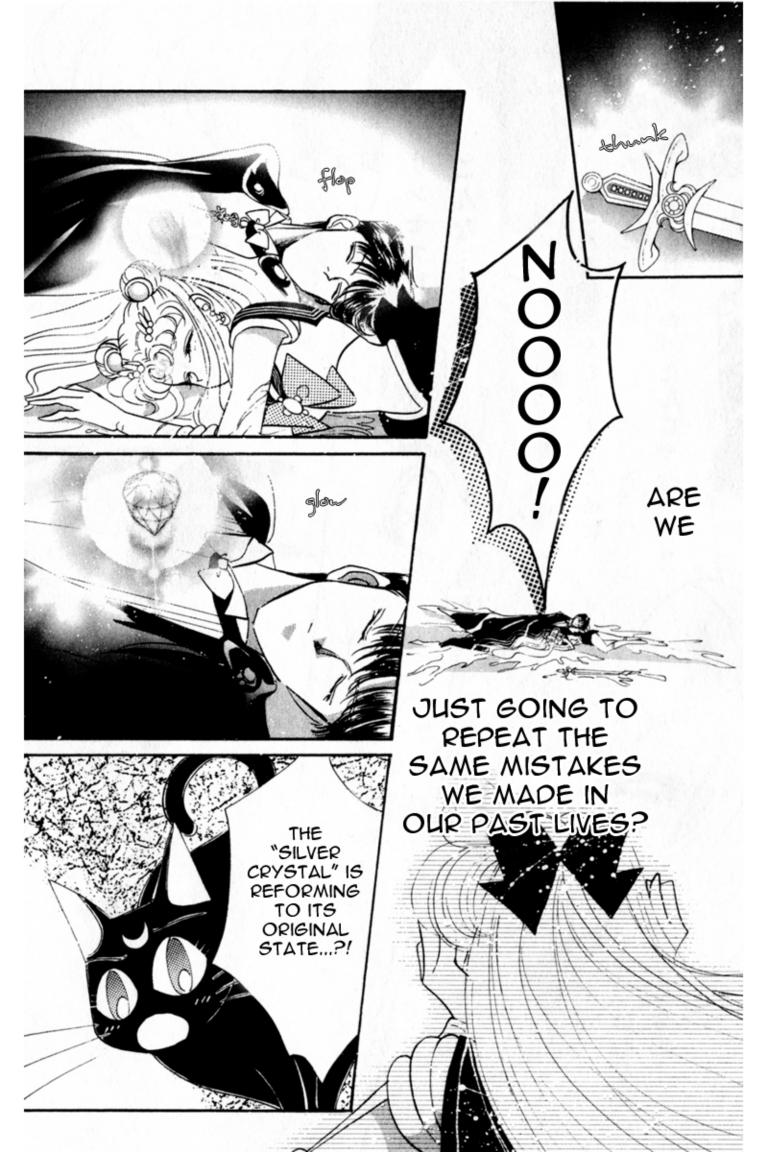

THAT

IF YOU CONCENTRATE ALL YOUR POWER AND ATTACK HER THERE, YOU WILL...

THE TRUE BRILLIANCE OF THE MOON

SHINING
JUST LIKE
THE SILVER
CRYSTAL
DOES

THAT
COUNTERFEIT
STONE IS
GOING TO SPELL
RUIN FOR US
ALL.

YOU MUST TAKE SWIFT ACTION TO OBTAIN THE REAL "SILVER CRYSTAL" AT ONCE.

PERHAPS.