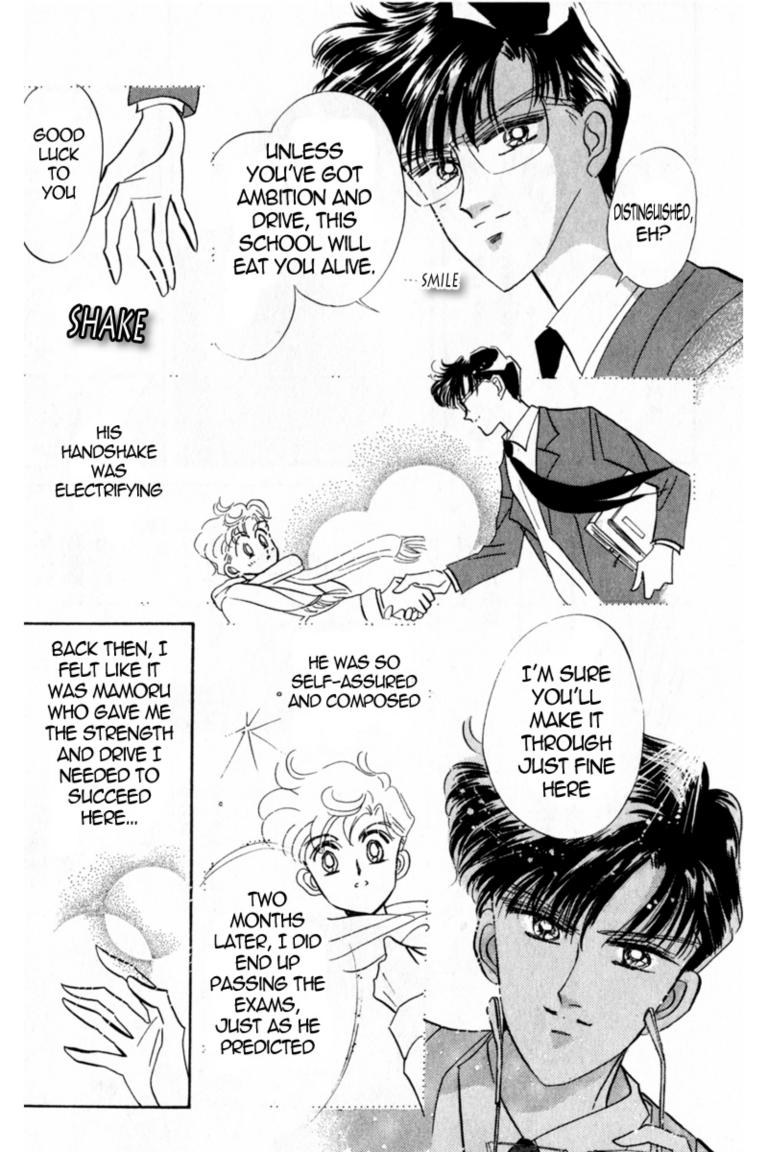

YOU MUST TAKE SWIFT ACTION TO OBTAIN THE REAL "SILVER CRYSTAL" AT ONCE.

PERHAPS.