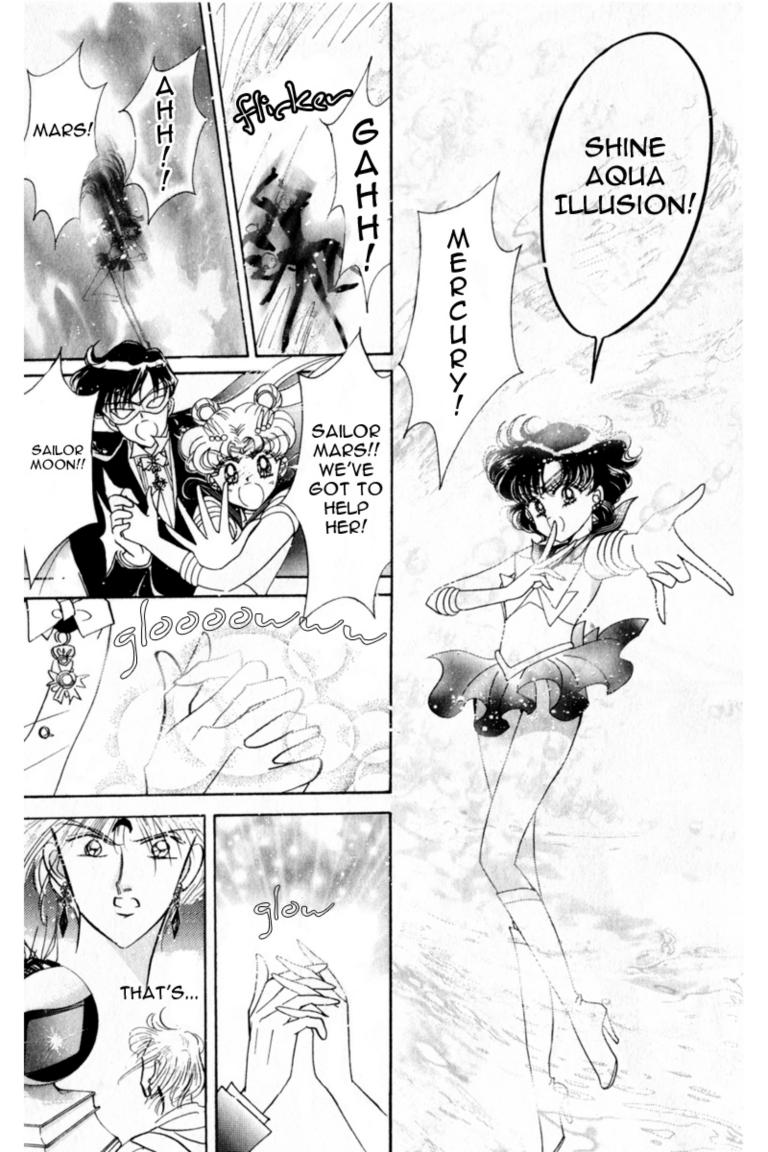

THAT

IF YOU CONCENTRATE ALL YOUR POWER AND ATTACK HER THERE, YOU WILL...

THE TRUE BRILLIANCE OF THE MOON

SHINING
JUST LIKE
THE SILVER
CRYSTAL
DOES

THAT
COUNTERFEIT
STONE IS
GOING TO SPELL
RUIN FOR US
ALL.

YOU MUST TAKE SWIFT ACTION TO OBTAIN THE REAL "SILVER CRYSTAL" AT ONCE.

PERHAPS.