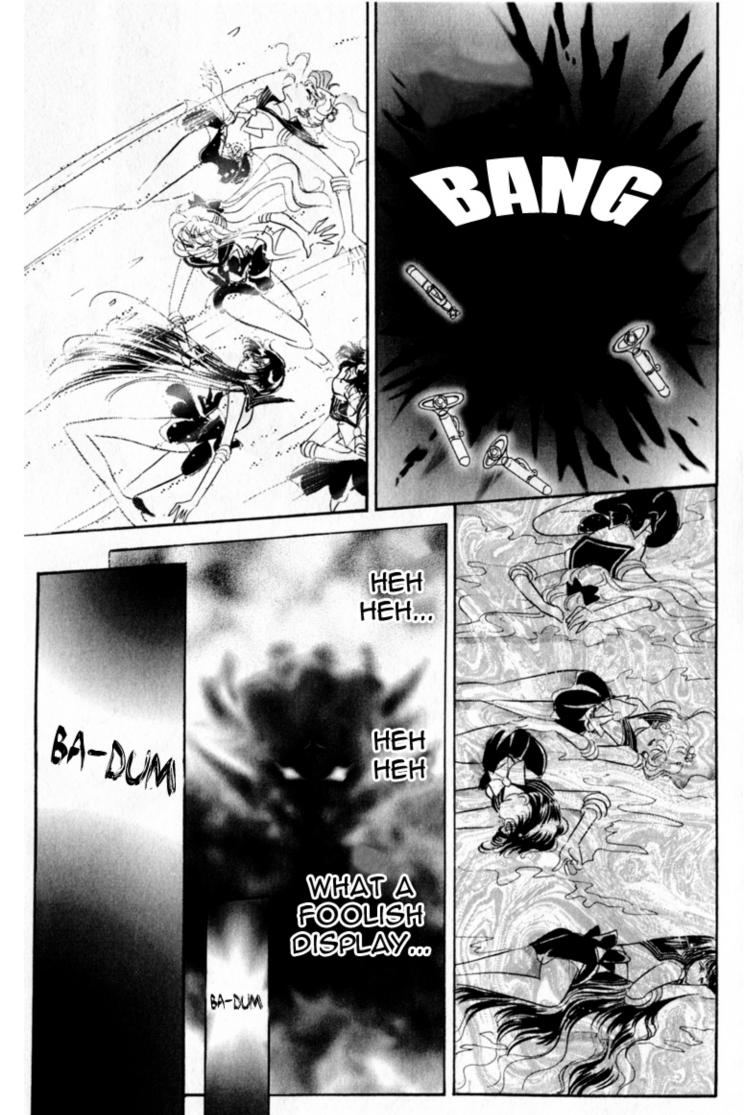

sob sob ..

MASTER, THE TIME TO DESTROY THAT CREATURE IS UPON US.

MASTER.

CHE TURNS PEOPLE OVER TO PARKNESS, AND WHEN THEY HAVE LOST THEIR USEFULNESS, SHE TURNS THEM TO STONE.

QUEEN METALLIA IS A HORRIFIC MONSTER THAT FEEDS ON THE ENERGY OF AULLIVING THINGS.

THAT

IF YOU CONCENTRATE ALL YOUR POWER AND ATTACK HER THERE, YOU WILL...

THE TRUE BRILLIANCE OF THE MOON

SHINING
JUST LIKE
THE SILVER
CRYSTAL
DOES

THAT
COUNTERFEIT
STONE IS
GOING TO SPELL
RUIN FOR US
ALL.