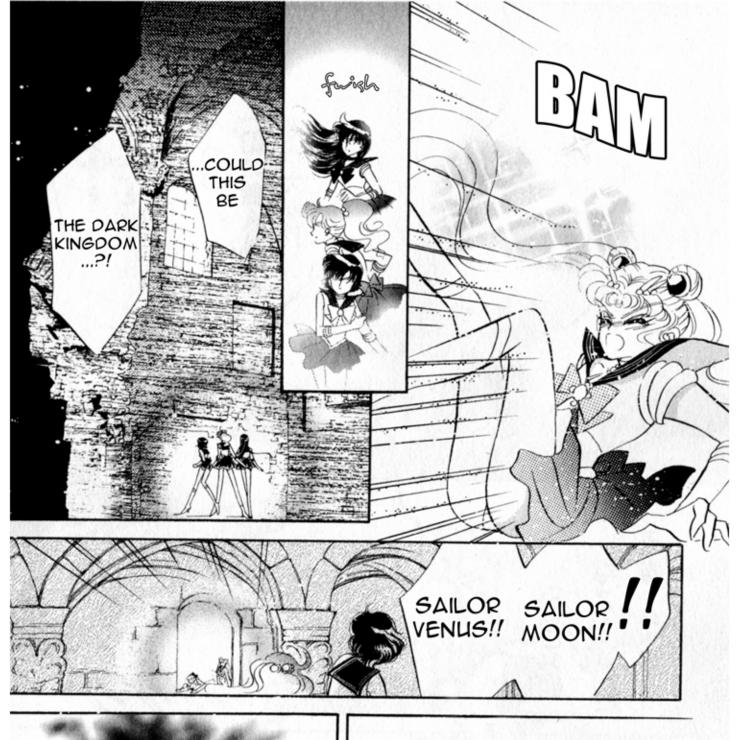

HOLE IN OUR BUILDING, AND THEN MAKOTO AND AMI WERE...

BWOGH

BULLIA.

fwish

ELECACED ELECACO