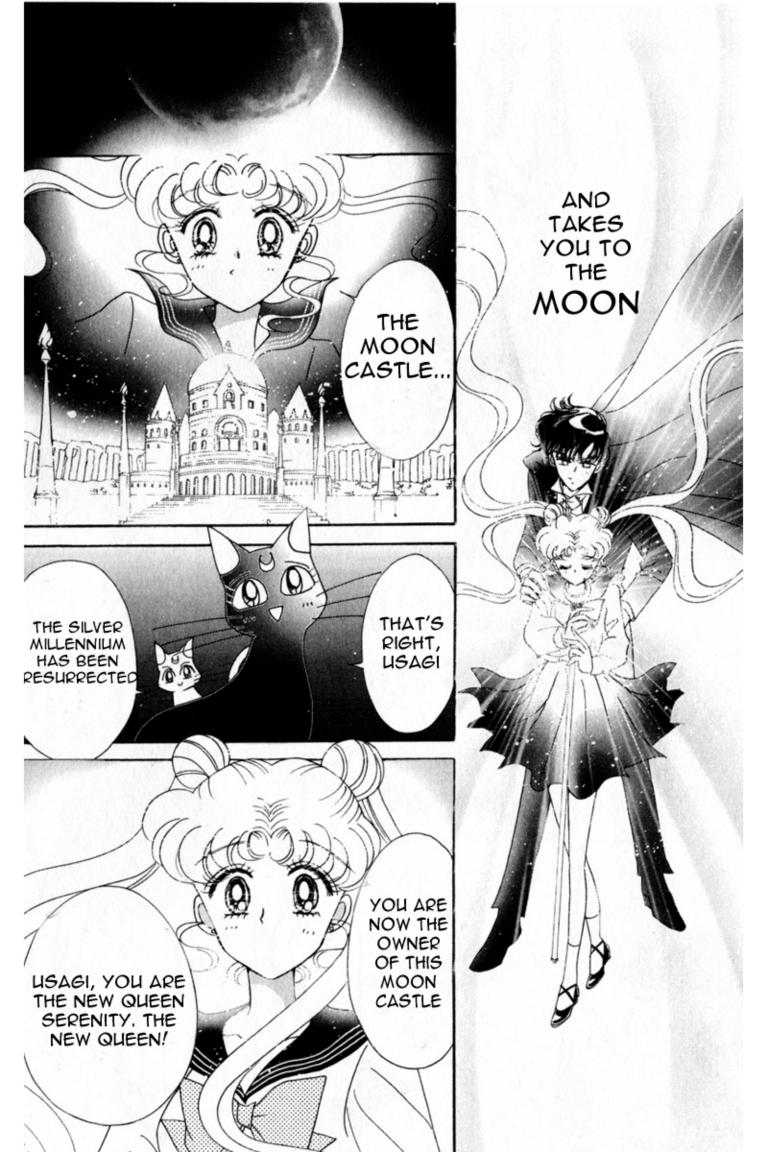

YOU MUST TAKE SWIFT ACTION TO OBTAIN THE REAL "SILVER CRYSTAL" AT ONCE.

PERHAPS.