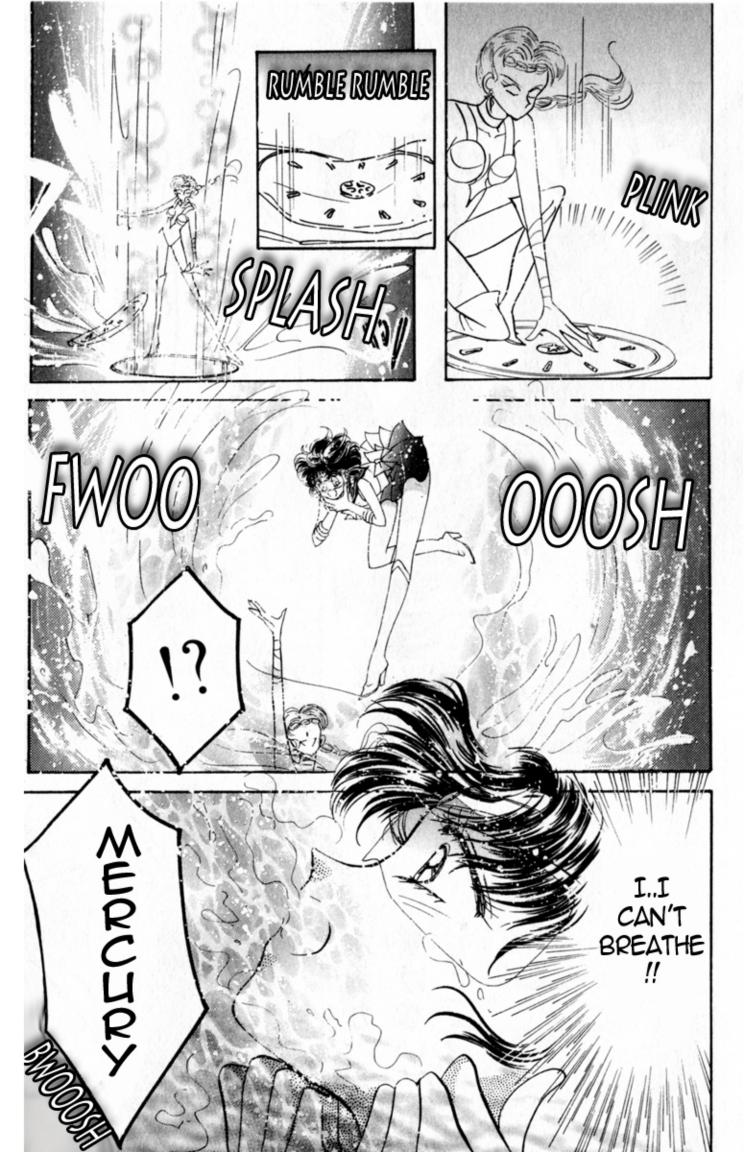

THAT

IF YOU CONCENTRATE ALL YOUR POWER AND ATTACK HER THERE, YOU WILL...

THE TRUE BRILLIANCE OF THE MOON

SHINING
JUST LIKE
THE SILVER
CRYSTAL
DOES

THAT
COUNTERFEIT
STONE IS
GOING TO SPELL
RUIN FOR US
ALL.

YOU MUST TAKE SWIFT ACTION TO OBTAIN THE REAL "SILVER CRYSTAL" AT ONCE.

PERHAPS.