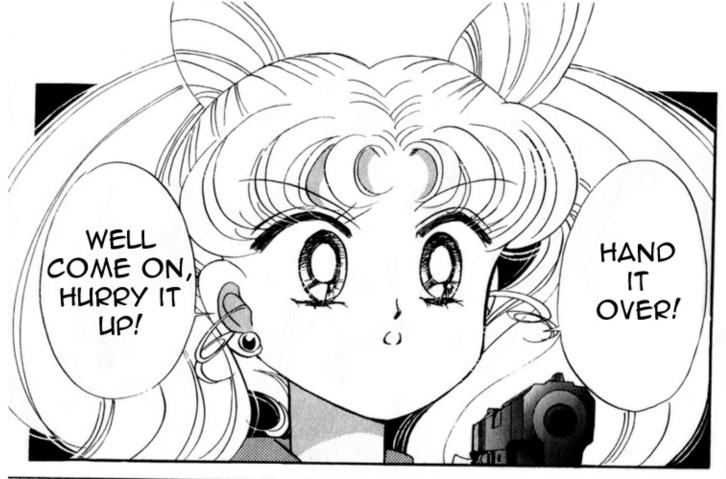

YOU MUST TAKE SWIFT ACTION TO OBTAIN THE REAL "SILVER CRYSTAL" AT ONCE.

PERHAPS.