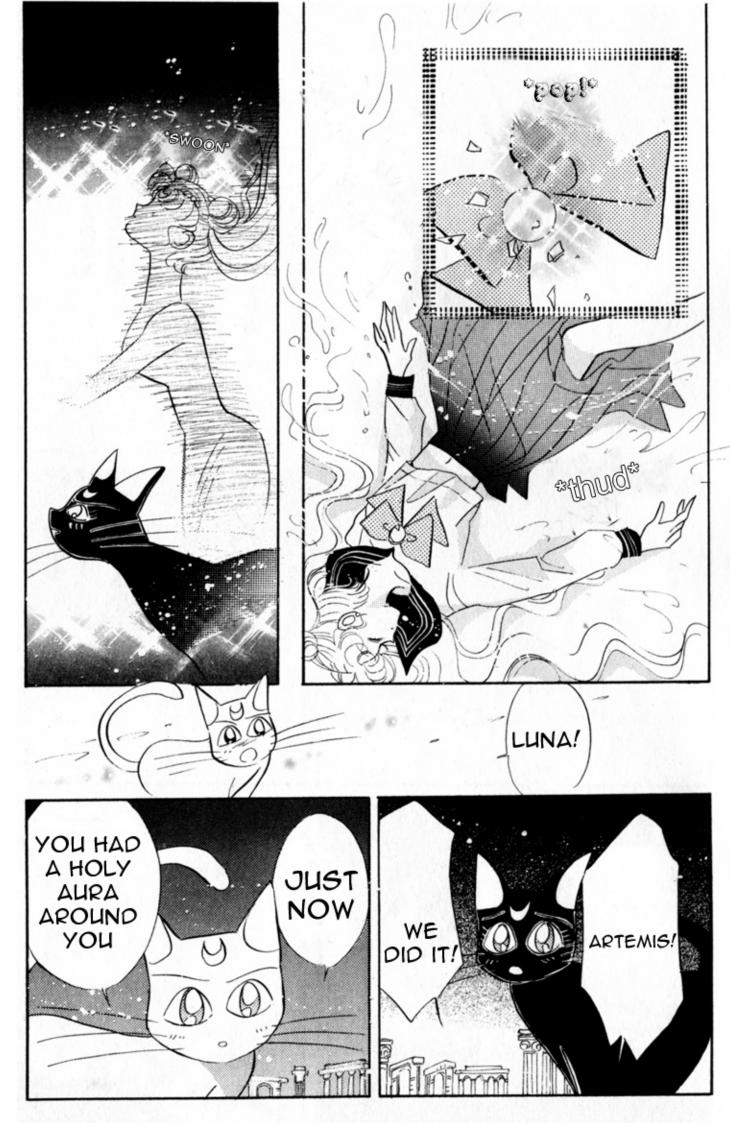

YOU MUST TAKE SWIFT ACTION TO OBTAIN THE REAL "SILVER CRYSTAL" AT ONCE.

PERHAPS.