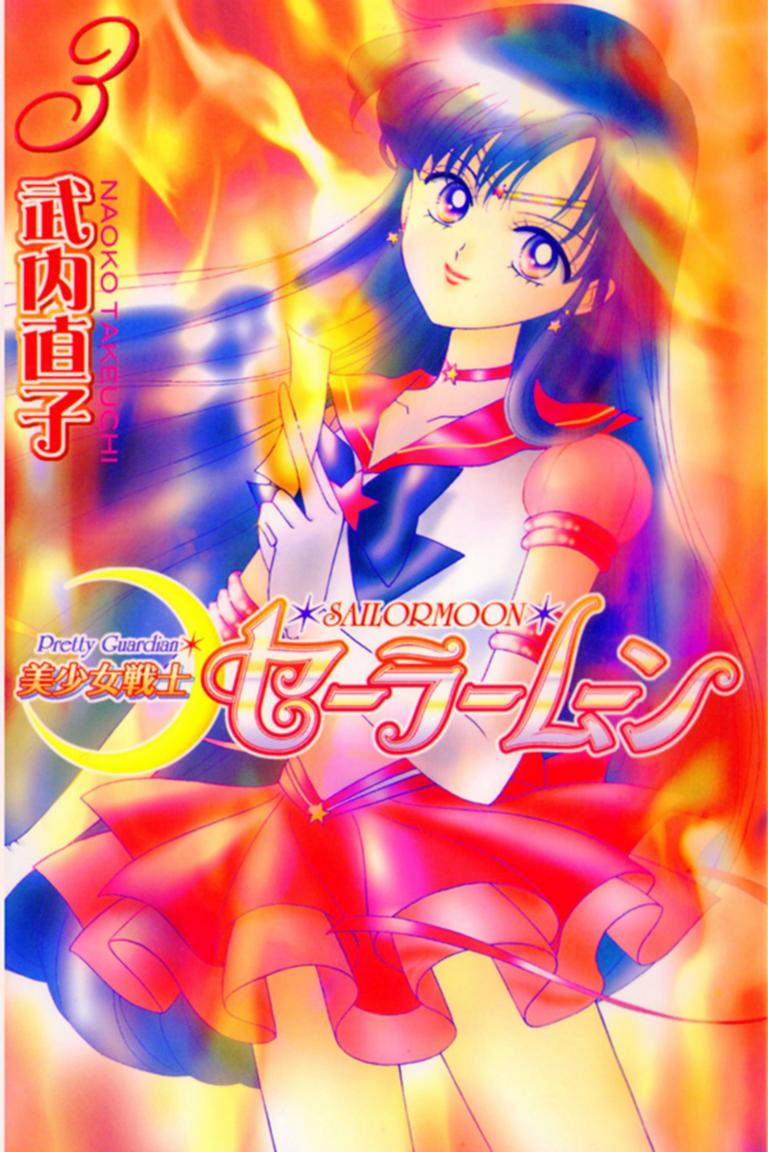

## 武内直子

NAOKO TAKEUCHI

3月15日生まれ。うお座のA型。

86年「LOVE CALL」(なかよしデラックス9月号)でデビュー。 代表作は「美少女戦士セーラームーン」「コードネームはセーラーV」

[Theチェリー・プロジェクト] など。

『美少女戦士セーラームーン』で第17回講談社漫画賞受賞。

99年に漫画家の冨樫義博氏と結婚。1児の母。

薬剤師・臨床検査技師の資格をもつ。