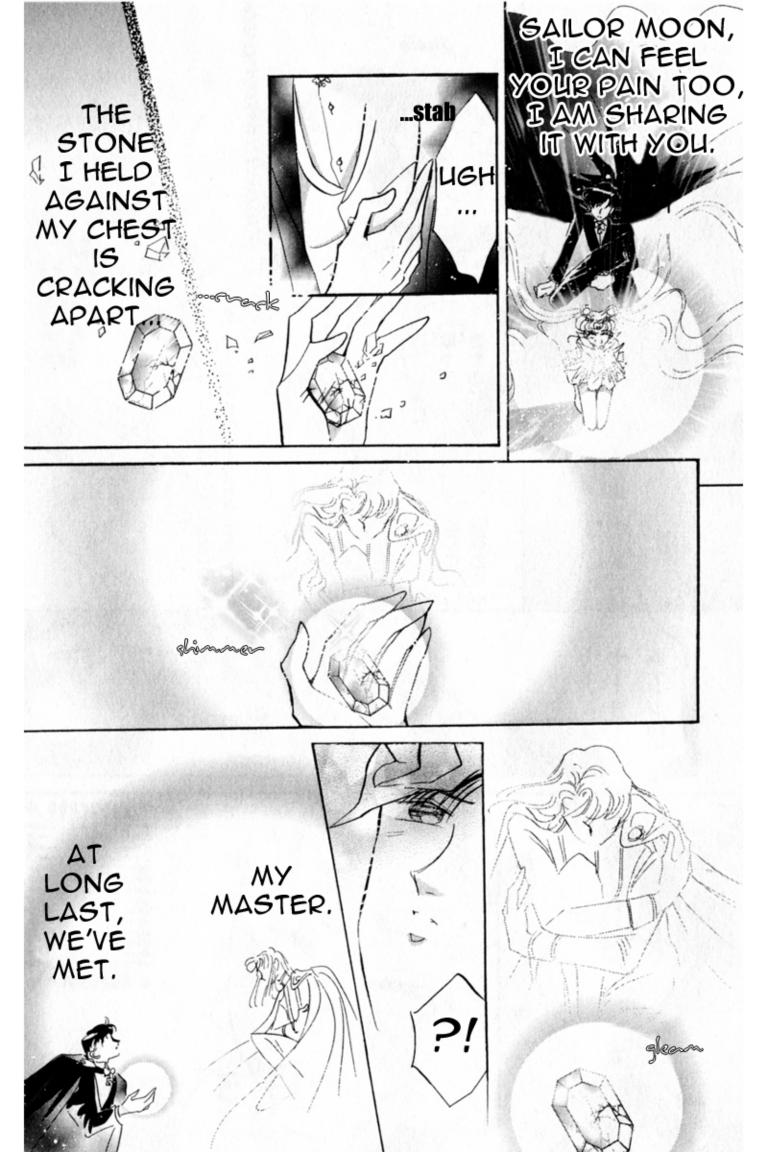

THAT

IF YOU CONCENTRATE ALL YOUR POWER AND ATTACK HER THERE, YOU WILL...

THE TRUE BRILLIANCE OF THE MOON

SHINING
JUST LIKE
THE SILVER
CRYSTAL
DOES

THAT
COUNTERFEIT
STONE IS
GOING TO SPELL
RUIN FOR US
ALL.

YOU MUST TAKE SWIFT ACTION TO OBTAIN THE REAL "SILVER CRYSTAL" AT ONCE.

PERHAPS.