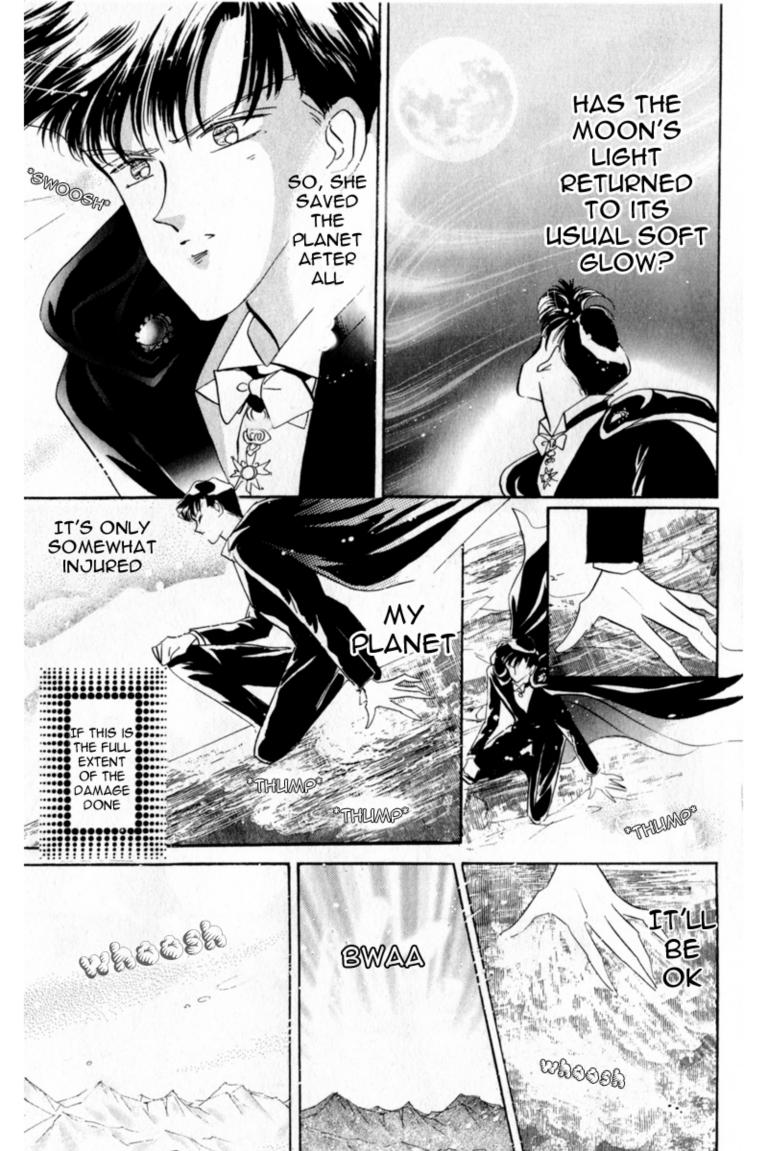

## Act 13 Decisive Bastsle Reincarnasion

UGHH, WHAT A STRONG LIGHT, FILLING THIS DARK PALACE WITH A WHITE GLOW! WITH SUCH ENERGY, WITH SUCH POWER!!

YOU MUST NOT DIE!!

WE DON'T
HAVE THE
POWERS TO
CONTAIN
QUEEN METALLIA
OURSELVES, BUT...

WE'VE GOT TO
WAIT FOR THE
RIGHT MOMENT
TO STRIKE AT
OUEEN METALLIA
SURE THAT
PRINCE
ENDYMION
AND THE
PRINCESS
STAY
PROTECTED!

I ENTRUST THE FUTURE TO ALL OF YOU.

USAG!!! SAILOR MOON, HANG IN THERE!

WILL THE "SILVER CRYSTAL" GROWING GROWING BIGGER?
ABLE TO SEAL HER AWAY?!
DOES IT HAVE ENOUGH POWER?!

THAT

IF YOU CONCENTRATE ALL YOUR POWER AND ATTACK HER THERE, YOU WILL...

THE TRUE BRILLIANCE OF THE MOON

SHINING
JUST LIKE
THE SILVER
CRYSTAL
DOES

THAT
COUNTERFEIT
STONE IS
GOING TO SPELL
RUIN FOR US
ALL.

YOU MUST TAKE SWIFT ACTION TO OBTAIN THE REAL "SILVER CRYSTAL" AT ONCE.

PERHAPS.