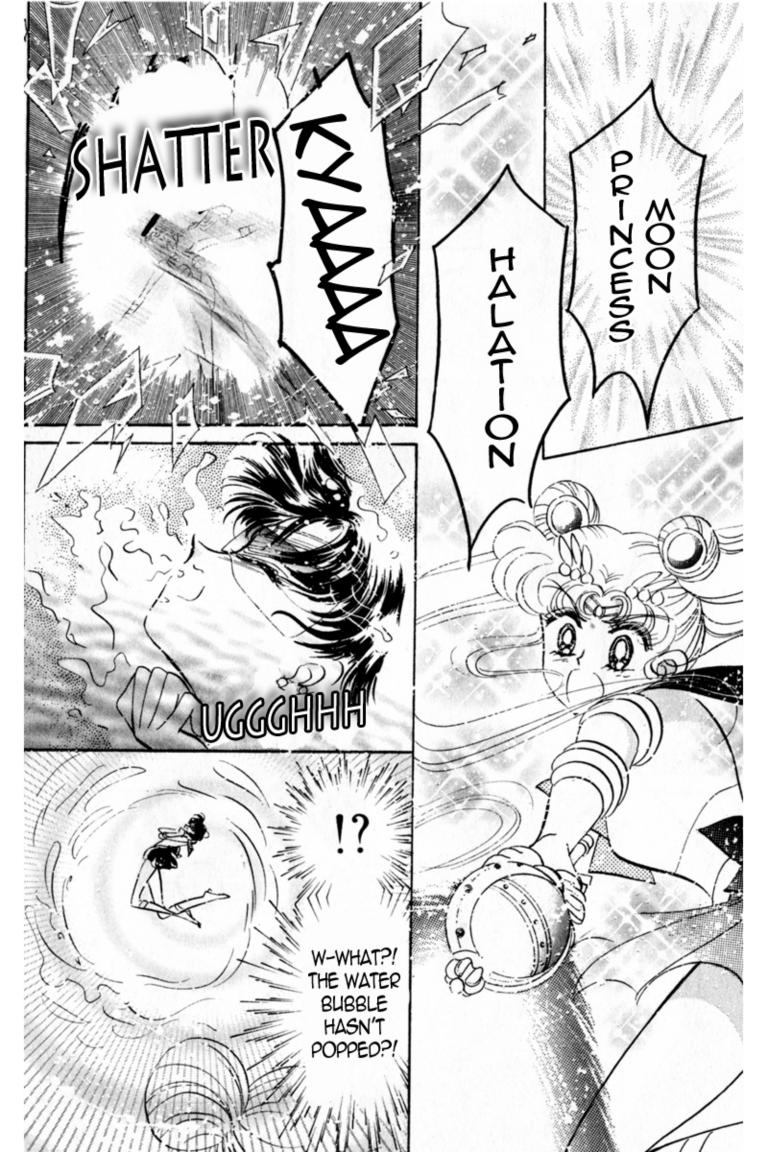

THAT

IF YOU CONCENTRATE ALL YOUR POWER AND ATTACK HER THERE, YOU WILL...

THE TRUE BRILLIANCE OF THE MOON

SHINING
JUST LIKE
THE SILVER
CRYSTAL
DOES

THAT
COUNTERFEIT
STONE IS
GOING TO SPELL
RUIN FOR US
ALL.

YOU MUST TAKE SWIFT ACTION TO OBTAIN THE REAL "SILVER CRYSTAL" AT ONCE.

PERHAPS.